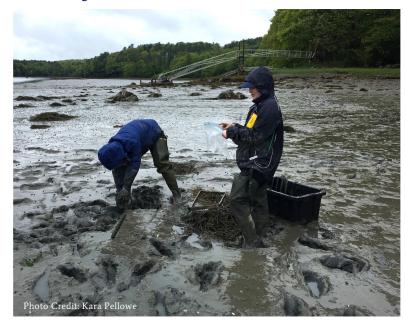

#### Questions Guiding 2019 Shellfish Study

- What is the current state of shellfish populations (softshell clams, quahogs, and oysters) in the Damariscotta River estuary?
- 2. Are young shellfish (i.e. seed) recruiting to the estuary?
- 3. How have shellfish populations in the estuary changed over time?

# 2019 Study Findings

- Shellfish populations varied among locations and by tidal height.
- Recruitment of young softshell clams varied with tidal height. Showed effects of predators on young clam survival rate.
- Harvesters noted that shellfish populations in the estuary have changed over the last 20 years.