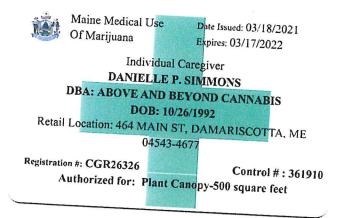

## MAINE MEDICAL USE OF CANNABIS PROGRAM 162 STATE HOUSE STATION, 19 UNION STREET, AUGUSTA, ME 04333-0162, FIRST FLOOR

Transaction Type: Renew my Individual Caregiver Registration | License: CGR26326

## Transaction Details-

- Date of Transaction: 12/25/2022 03:28 PM
- Transaction Number: 3092478-2947856
- Applicant: DANIELLE P SIMMONS
- Transaction Type: Renew my Individual Caregiver Registration
- License Type: INDIVIDUAL CAREGIVER
- License: CGR26326
- Regulator:

#### -Individual Information-

Please review the information below. If this information is incorrect, you may contact MAINE MEDICAL USE OF CANNABIS PROGRAM for correction.

First Name: DANIELLE Full Legal Middle Name: P Last Name: SIMMONS Suffix: Birth Date: 10/26/1992

#### State ID Information

- ID Type: Driver's License
- ID Number: 9999317
- ID State: Maine
- ID Expire Date: 10/26/2026

#### Address

Address: 95 BISCAY RD, DAMARISCOTTA, ME 04543-4217 US (Edited) Address Type: Retail Location

Address: 961 BISCAY RD, BREMEN, ME 04551 US Directions: Property owner; Charles Simmons, 961 Biscay Rd Bremen 04551 Address Type: Grow Location Mature, Residential Street Location