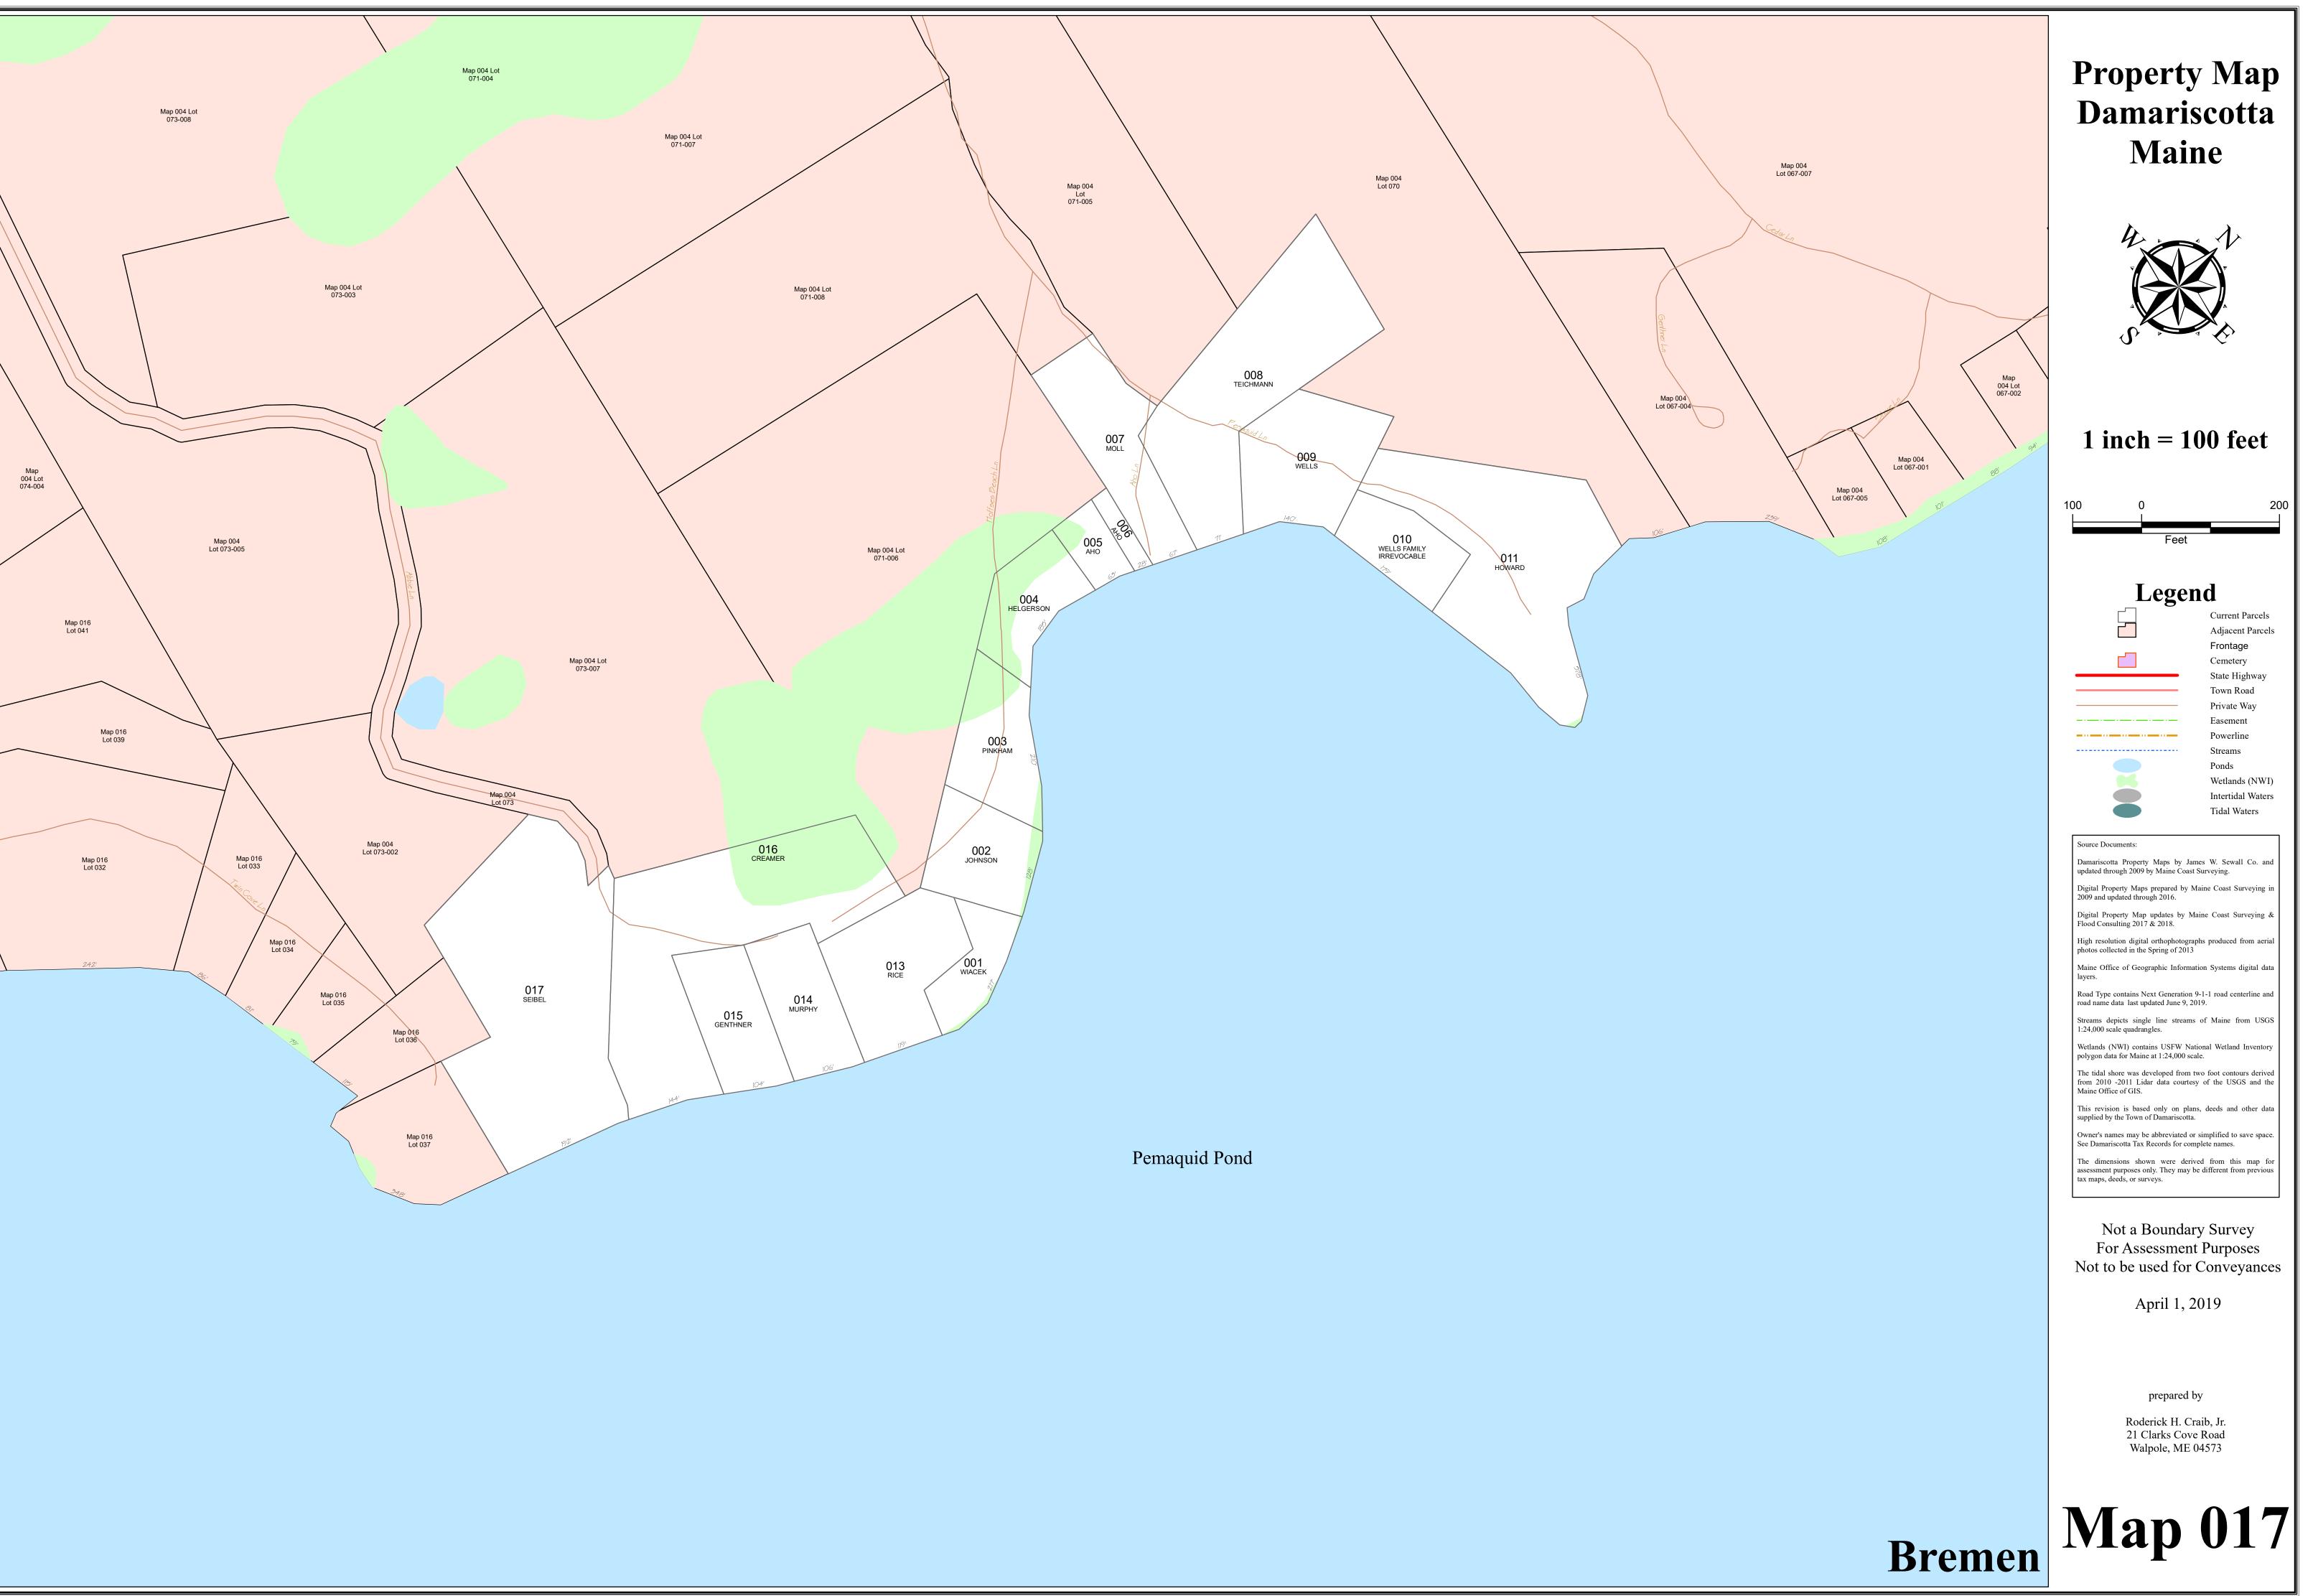

## **Property Map** Damariscotta Maine

## 1 inch = 100 feet

High resolution digital orthophotographs produced from aerial photos collected in the Spring of 2013 Maine Office of Geographic Information Systems digital data Road Type contains Next Generation 9-1-1 road centerline and road name data last updated June 9, 2019. Streams depicts single line streams of Maine from USGS 1:24,000 scale quadrangles. Wetlands (NWI) contains USFW National Wetland Inventory polygon data for Maine at 1:24,000 scale. The tidal shore was developed from two foot contours derived from 2010 -2011 Lidar data courtesy of the USGS and the Maine Office of GIS.

This revision is based only on plans, deeds and other data supplied by the Town of Damariscotta.

Owner's names may be abbreviated or simplified to save space. See Damariscotta Tax Records for complete names. The dimensions shown were derived from this map for assessment purposes only. They may be different from previous

For Assessment Purposes Not to be used for Conveyances

April 1, 2019

Roderick H. Craib, Jr. 21 Clarks Cove Road Walpole, ME 04573